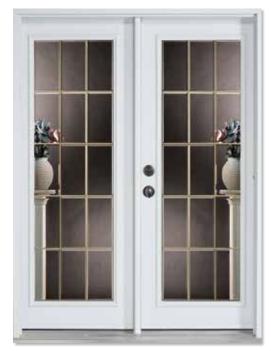

### **SWINGING PATIO DOOR OPTIONS**

Standard patio doors are built as follows: One door is fixed and the other opens inwards as viewed from the exterior. Doors can be hinged off side jambs and function as a double operator.

### **SWINGING PATIO DOOR OPENING OPTIONS**

**Standard Garden Doors are built as follows:** One door is fixed and the other opens inwards as viewed from the EXTERIOR. The door that opens is hinged on the centre. For ordering purposes, customers need to specify their preference for the 1. Left or 2. Right opening door as seen in the sketches above.

#### **SCREEN OPTIONS:**

- Standard rolling screen
- "Hide-Away" screen system is optional Some restrictions apply.

A33 BRASS BEVELED

A14 INTERNAL GRILLS

Patio Doors above are clear glass. See page 40 for Paint Options.