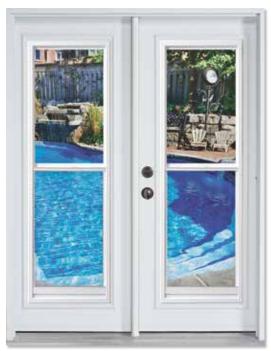

### **SWINGING PATIO DOOR OPTIONS**

Standard patio doors are built as follows: One door is fixed and the other opens inwards as viewed from the exterior. Doors can be hinged off side jambs and function as a double operator.

Three and four panel systems available. A mounted interior screen is available with the outswing systems.

- 3 or 4 Panel Systems are also available.
- Outswing Systems are available (note: screen will be mounted on the inside)