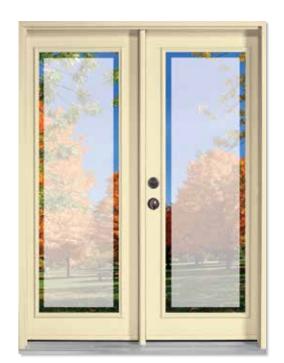

### **SWINGING PATIO DOOR OPTIONS**

Standard patio doors are built as follows: One door is fixed and the other opens inwards as viewed from the exterior. Doors can be hinged off side jambs and function as a double operator.

Three and four panel systems available. A mounted interior screen is available with the outswing systems.

- 3 or 4 Panel Systems are also available.
- Outswing Systems are available (note: screen will be mounted on the inside)