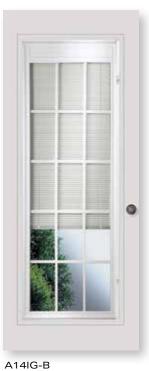

ors above are clear glass. See page 40 for Paint Options.





A14 PRARIE GRILLS



A-13 2064 SANDBLAST WITH 1" CLEAR BORDER







A159 PRAIRIE 2064 FULL VENT



49

# **INTERNAL MINI BLINDS**

Internal Raise/Tilt Mini Blinds





# Internal Raise/Tilt Mini Blinds Privacy, comfort, and energy efficiency.

### INTERNAL MINI BLINDS



A13B RAISE/LOWER MINI BLINDS



Single touch adjustment opens or closes the blind giving you easy control over light and privacy. Sealed between tempered safety glass for longer life, better insulation and less maintenance.

# RAISE/LOWER INTERNAL MINI BLINDS



Single touch adjustment opens or closes the blinds. Can paint or stain lever controls. Cycle tested to ensure trouble-free operation. Includes tilt and turn option.



B06IG-B RAISE/LOWER MINI BLINDS



A14IG-B RAISE/LOWER MINI BLINDS



B02B





# D14 B06

# **CLEAR LITE SERIES**

Clear Lites • Grills • Venting





Grill configuration may not be as shown.





































































S422

# **VENTING SIDELITES**

Our venting sidelites have been designed like casement windows, allowing those gentle breezes to come in without compromising security.



## VENTING Sidelites WITH SECURE LOCKING



Diagram A1



Diagram A2

Feel secure knowing that your venting sidelite is locked tight. Using sturdy TRUTH hardware gives you years of smooth, problem free operation.

**plus** Choose from a variety of grill options that best suit your decor.



### **CLEAR LITE GRILL OPTIONS**



GEORGIAN GRILL



FLAT WHITE GRILL (STANDARD)



FLAT BRASS GRILL



SQAU