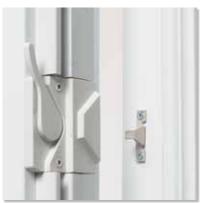

# **VENTING SIDELITES**

Our venting sidelites have been designed like casement windows, allowing those gentle breezes to come in without compromising security.

## VENTING Sidelites WITH SECURE LOCKING

Diagram A1

Diagram A2

Feel secure knowing that your venting sidelite is locked tight. Using sturdy TRUTH hardware gives you years of smooth, problem free operation.