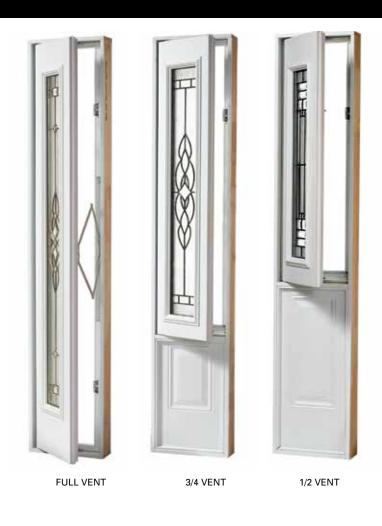

# **VENTING SIDELITES**

Our venting sidelites have been designed like casement windows, allowing those gentle breezes to come in without compromising security.

## VENTING Sidelites WITH SECURE LOCKING

Diagram A1

Diagram A2

Feel secure knowing that your venting sidelite is locked tight. Using sturdy TRUTH hardware gives you years of smooth, problem free operation.