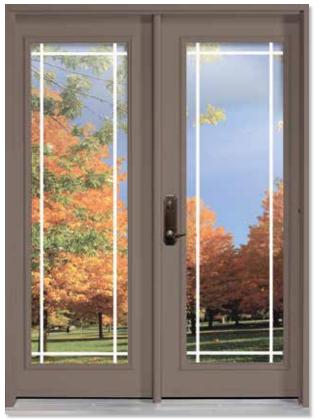

# **CLEAR LITE SERIES**

Clear Lites • Grills • Venting

Grill configuration may not be as shown.

S422

**plus** Choose from a variety of grill options that best suit your decor.

### **CLEAR LITE GRILL OPTIONS**

GEORGIAN GRILL

FLAT WHITE GRILL (STANDARD)

FLAT BRASS GRILL

SQAURE PEWTER

SQAURE WHITE

SQAURE BRASS