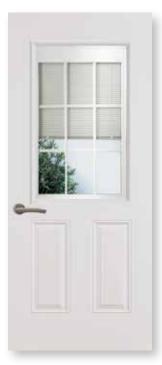

### INTERNAL MINI BLINDS

A13B RAISE/LOWER MINI BLINDS

Single touch adjustment opens or closes the blind giving you easy control over light and privacy. Sealed between tempered safety glass for longer life, better insulation and less maintenance.

# RAISE/LOWER INTERNAL MINI BLINDS

Single touch adjustment opens or closes the blinds. Can paint or stain lever controls. Cycle tested to ensure trouble-free operation. Includes tilt and turn option.

B06IG-B RAISE/LOWER MINI BLINDS