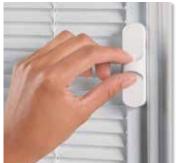

### INTERNAL MINI BLINDS

A13B RAISE/LOWER MINI BLINDS

Single touch adjustment opens or closes the blind giving you easy control over light and privacy. Sealed between tempered safety glass for longer life, better insulation and less maintenance.

# RAISE/LOWER INTERNAL MINI BLINDS

Single touch adjustment opens or closes the blinds. Can paint or stain lever controls. Cycle tested to ensure trouble-free operation. Includes tilt and turn option.

B06IG-B RAISE/LOWER MINI BLINDS