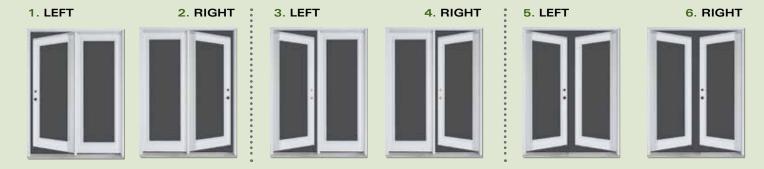

### **SWINGING PATIO DOOR OPENING OPTIONS**

**Standard Garden Doors are built as follows:** One door is fixed and the other opens inwards as viewed from the EXTERIOR. The door that opens is hinged on the centre. For ordering purposes, customers need to specify their preference for the 1. Left or 2. Right opening door as seen in the sketches above.

### Other options are available:

A) One door fixed, with 3. Left or 4. Right door opening, hinged on the side as seen in sketches above.

**B)** Both doors hinged on the sides with one door, 5. Left or 6. Right, designated as the most commonly opened door as in the sketches above.