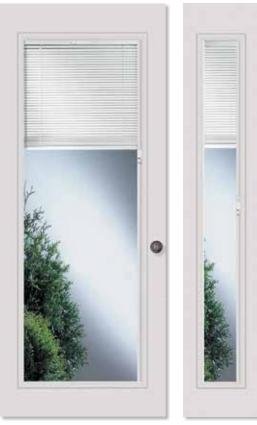

# **INTERNAL MINI BLINDS**

Internal Raise/Tilt Mini Blinds

# Internal Raise/Tilt Mini Blinds Privacy, comfort, and energy efficiency.

### INTERNAL MINI BLINDS

A13B RAISE/LOWER MINI BLINDS

Single touch adjustment opens or closes the blind giving you easy control over light and privacy. Sealed between tempered safety glass for longer life, better insulation and less maintenance.

# RAISE/LOWER INTERNAL MINI BLINDS

Single touch adjustment opens or closes the blinds. Can paint or stain lever controls. Cycle tested to ensure trouble-free operation. Includes tilt and turn option.

B06IG-B RAISE/LOWER MINI BLINDS