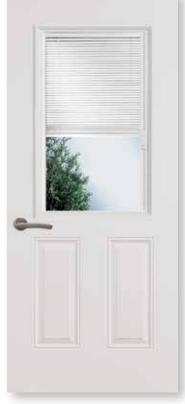

### INTERNAL MINI BLINDS

A13B RAISE/LOWER MINI BLINDS

Single touch adjustment opens or closes the blind giving you easy control over light and privacy. Sealed between tempered safety glass for longer life, better insulation and less maintenance.

# RAISE/LOWER INTERNAL MINI BLINDS

Single touch adjustment opens or closes the blinds. Can paint or stain lever controls. Cycle tested to ensure trouble-free operation. Includes tilt and turn option.

B06IG-B RAISE/LOWER MINI BLINDS