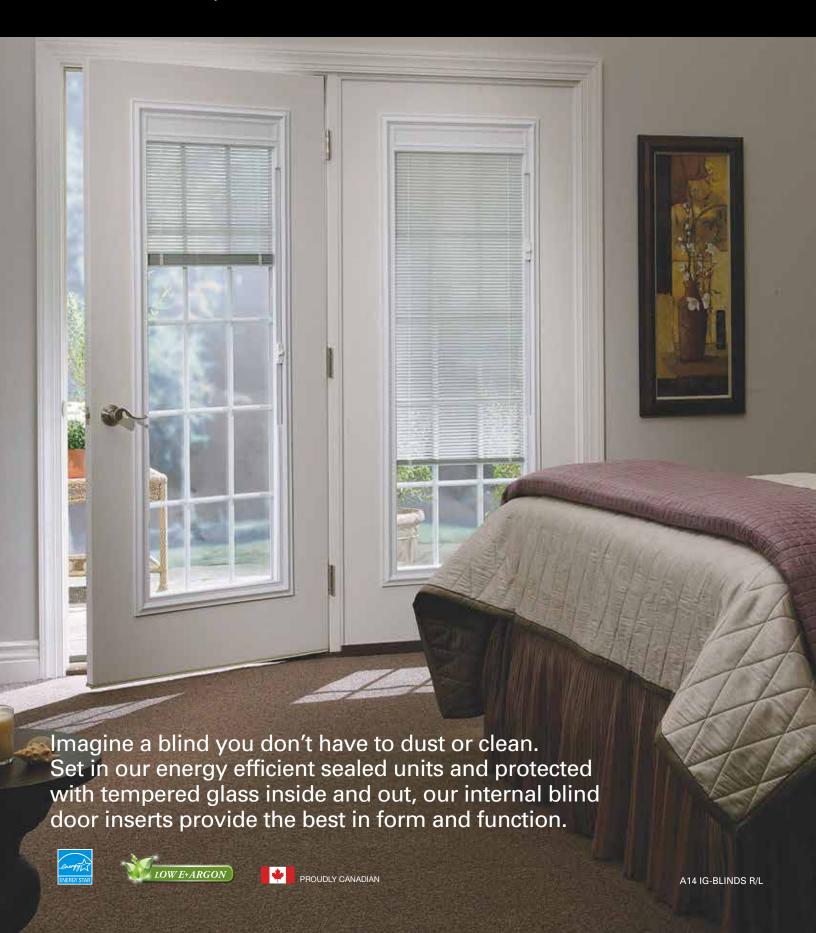

# **INTERNAL MINI BLINDS**

Internal Raise/Tilt Mini Blinds

# Internal Raise/Tilt Mini Blinds Privacy, comfort, and energy efficiency.

### INTERNAL MINI BLINDS

A13B RAISE/LOWER MINI BLINDS

Single touch adjustment opens or closes the blind giving you easy control over light and privacy. Sealed between tempered safety glass for longer life, better insulation and less maintenance.

# RAISE/LOWER INTERNAL MINI BLINDS

Single touch adjustment opens or closes the blinds. Can paint or stain lever controls. Cycle tested to ensure trouble-free operation. Includes tilt and turn option.

B06IG-B RAISE/LOWER MINI BLINDS