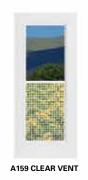

A14 PRARIE GRILLS

A-13 2064 SANDBLAST WITH 1" CLEAR BORDER

A159 PRAIRIE 2064 FULL VENT

49