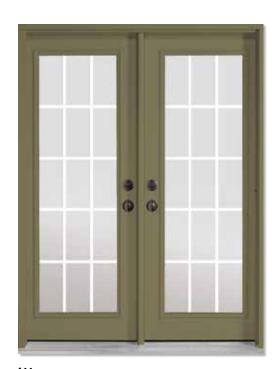

### **SWINGING PATIO DOOR OPTIONS**

Standard patio doors are built as follows: One door is fixed and the other opens inwards as viewed from the exterior. Doors can be hinged off side jambs and function as a double operator.

### **SWINGING PATIO DOOR OPENING OPTIONS**

**Standard Garden Doors are built as follows:** One door is fixed and the other opens inwards as viewed from the EXTERIOR. The door that opens is hinged on the centre. For ordering purposes, customers need to specify their preference for the 1. Left or 2. Right opening door as seen in the sketches above.

#### **SCREEN OPTIONS:**

- Standard rolling screen
- "Hide-Away" screen system is optional Some restrictions apply.

A33 BRASS BEVELED

A14 INTERNAL GRILLS

Patio Doors above are clear glass. See page 40 for Paint Options.