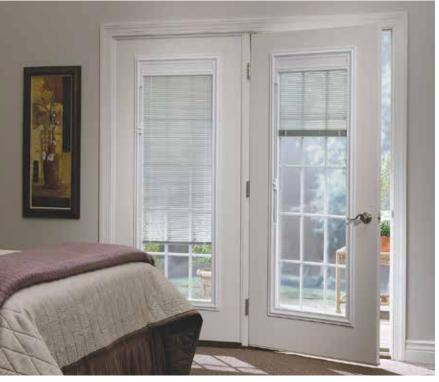

# **INTERNAL MINI BLINDS**

Internal Raise/Tilt Mini Blinds

# Internal Raise/Tilt Mini Blinds Privacy, comfort, and energy efficiency.

### INTERNAL MINI BLINDS

A13B RAISE/LOWER MINI BLINDS

Single touch adjustment opens or closes the blind giving you easy control over light and privacy. Sealed between tempered safety glass for longer life, better insulation and less maintenance.

# RAISE/LOWER INTERNAL MINI BLINDS

Single touch adjustment opens or closes the blinds. Can paint or stain lever controls. Cycle tested to ensure trouble-free operation. Includes tilt and turn option.

B06IG-B RAISE/LOWER MINI BLINDS