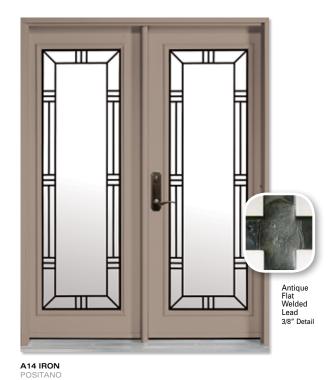

#### **SCREEN OPTIONS:**

- Standard rolling screen
- "Hide-Away" screen system is optional Some restrictions apply.

A33 BRASS BEVELED

A14 INTERNAL GRILLS

Patio Doors above are clear glass. See page 40 for Paint Options.