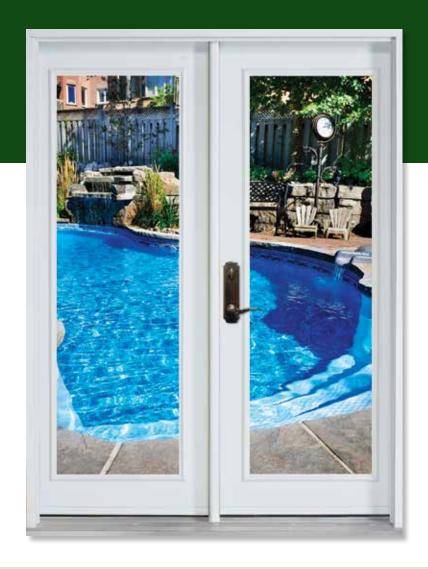

### **SWINGING PATIO DOOR OPTIONS**

Standard patio doors are built as follows: One door is fixed and the other opens inwards as viewed from the exterior. Doors can be hinged off side jambs and function as a double operator.

Three and four panel systems available. A mounted interior screen is available with the outswing systems.