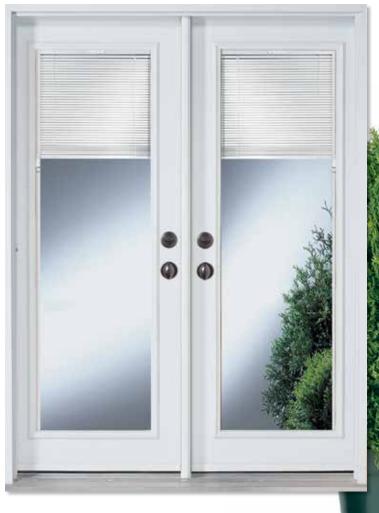

# **INTERNAL MINI BLINDS**

Internal Raise/Tilt Mini Blinds

# Internal Raise/Tilt Mini Blinds Privacy, comfort, and energy efficiency.

### INTERNAL MINI BLINDS

A13B RAISE/LOWER MINI BLINDS

Single touch adjustment opens or closes the blind giving you easy control over light and privacy. Sealed between tempered safety glass for longer life, better insulation and less maintenance.